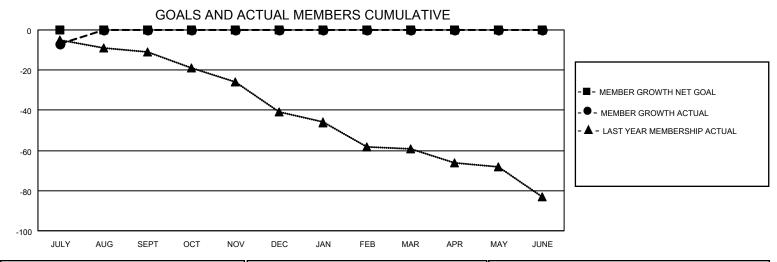

## Multiple District 28

Results as of: 7/31/2021

**LOCATION: UTAH** 

| 8             |               |             |               |                       |                        |                         |                                                    |  |
|---------------|---------------|-------------|---------------|-----------------------|------------------------|-------------------------|----------------------------------------------------|--|
| Clubs         |               |             |               | Members               |                        |                         |                                                    |  |
|               | RESULTS FOR   | R 2021-2022 |               | RESULTS FOR 2021-2022 |                        |                         |                                                    |  |
| QUARTER       | NEW CLUB GOAL | NEW CLUBS   | DROPPED CLUBS | QUARTER MEMI          | BER GROWTH NET<br>GOAL | MEMBER GROWTH<br>ACTUAL | DROPPED<br>MEMBERS ACTUAL<br>(including transfers) |  |
| JULY/AUG/SEPT | 0             | 0           | 0             | JULY/AUG/SEPT         | 0                      | 5                       | 12                                                 |  |
| OCT/NOV/DEC   | 0             | 0           | 0             | OCT/NOV/DEC           | 0                      | 0                       | 0                                                  |  |
| JAN/FEB/MAR   | 0             | 0           | 0             | JAN/FEB/MAR           | 0                      | 0                       | 0                                                  |  |
| APR/MAY/JUNE  | 0             | 0           | 0             | APR/MAY/JUNE          | 0                      | 0                       | 0                                                  |  |

- ■ - CURRENT YEAR GOALS FOR NEW CLUBS

CURRENT YEAR ACTUAL NEW CLUBS

- ▲ - LAST YEAR ACTUAL NEW CLUBS

| DROPPED CLUBS: 0          |    | 2 CLUBS OF 53 ADDED 1 OR MORE | GENDER DISTRIBUTION             |              |     |
|---------------------------|----|-------------------------------|---------------------------------|--------------|-----|
|                           |    | NEW MEMBERS                   | MALE                            | 677 (71.72%) |     |
| DROPPED MEMBERS           |    |                               | FEMALE                          | 267 (28.28%) |     |
|                           |    |                               |                                 |              |     |
| DECEASED                  | 2  | CLICK HERE FOR CUMULATIVE     | TOTAL FAMILY UNIT MEMBERS       |              | 248 |
| CLUB CANCELLED 0 OTHER 10 |    | MEMBERSHIP DATA               | FAMILY MEMBERS PAYING HALF DUES |              | 405 |
|                           |    |                               |                                 |              | 125 |
| TOTAL                     | 12 |                               | 5020                            |              |     |